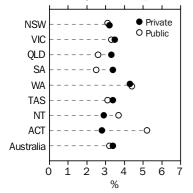

#### WPI—Annual change: original

Total hourly rates of pay excluding bonuses States/Territories, by sector, Dec Qtr 2012

## COMMENTARY

| WAGE PRICE INDEXES<br>Australia/Sector (trend) | In the December quarter 2012, the Public sector, Private sector and All sectors wage price indexes rose 0.8%.                                                                                                                                                                                                                                                                                                                                                                                                                                                                                                                                                                                                                                                                                                                                                                                                                                                                                                                         |  |  |  |  |  |  |
|------------------------------------------------|---------------------------------------------------------------------------------------------------------------------------------------------------------------------------------------------------------------------------------------------------------------------------------------------------------------------------------------------------------------------------------------------------------------------------------------------------------------------------------------------------------------------------------------------------------------------------------------------------------------------------------------------------------------------------------------------------------------------------------------------------------------------------------------------------------------------------------------------------------------------------------------------------------------------------------------------------------------------------------------------------------------------------------------|--|--|--|--|--|--|
|                                                | The Public sector rise of 3.2% through the year to the December quarter was below that of the Private sector (3.4%).                                                                                                                                                                                                                                                                                                                                                                                                                                                                                                                                                                                                                                                                                                                                                                                                                                                                                                                  |  |  |  |  |  |  |
| State/Territory (original)                     | <ul> <li>The Northern Territory recorded the largest quarterly All sectors rise (1.1%) while New South Wales recorded the smallest (0.4%). Victoria (1.0%) was the only state or territory to record a rise that was larger than in the December quarter 2011 (0.9%). Quarterly rises for Tasmania (0.5%) and the Australian Capital Territory (0.7%) were the same as in the December quarter 2011. Rises through the year ranged from 3.1% for Queensland and South Australia to 4.3% for Western Australia and the Australian Capital Territory.</li> <li>In the Private sector, Victoria recorded the largest quarterly rise of 1.0%, while Tasmania recorded the smallest (0.4%). Rises through the year in the Private sector ranged from 2.8% for the Australian Capital Territory to 4.3% for Western Australia.</li> <li>In the Public sector, the Northern Territory recorded the largest quarterly rise of all states and territories (1.5%) while New South Wales recorded the smallest quarterly rise (0.3%).</li> </ul> |  |  |  |  |  |  |
|                                                | The largest through the year rise of all states and territories in the Public sector was recorded by the Australian Capital Territory (5.2%). The large through the year rise to the December quarter 2012 reflects the change in timing of pay increases due to the introduction of new Enterprise Agreements for some Australian Government agencies during the previous twelve months. The smallest through the year rise for the Public sector was recorded by South Australia (2.5%).                                                                                                                                                                                                                                                                                                                                                                                                                                                                                                                                            |  |  |  |  |  |  |