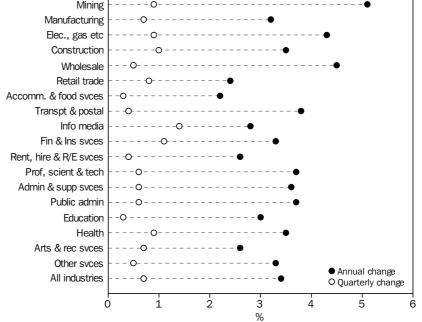

#### TOTAL HOURLY RATES OF PAY EXCLUDING BONUSES

QUARTERLY CHANGE (SEP QTR 2012 TO DEC QTR 2012)

- The index for all employee jobs in Australia rose 0.8%, in trend terms.
- The rises in indexes (in original terms) at the industry level ranged from 0.3% for Accommodation and food services; and Education and training to 1.4% for Information media and telecommunications.

#### ANNUAL CHANGE (DEC QTR 2011 TO DEC QTR 2012)

- The rise in the trend index through the year to the December quarter 2012 for all employee jobs was 3.4%.
- Rises in the original indexes through the year to the December quarter 2012 at the industry level ranged from 2.2% for Accommodation and food services to 5.1% for Mining.

#### **COMMENTARY** continued

Industry (original)

WPI—ANNUAL AND QUARTERLY CHANGES: ORIGINAL, Total hourly rates of pay excluding bonuses—Industry, December quarter 2012 Mining \_\_\_\_\_\_\_ Manufacturing \_\_\_\_\_\_

In the December quarter 2012, Information media and telecommunications services recorded the largest quarterly rise of 1.4% for both All sectors and the Private sector. The smallest quarterly rises for both All sectors and the Private sector were recorded by Accommodation and food services, and Education and training (0.3%).

In the Public sector, Health care and social assistance recorded the largest quarterly rise (1.2%), and Education and training the smallest (0.3%).

The All sectors through the year rise to the December quarter 2012 ranged from 2.2% for Accommodation and food services to 5.1% for Mining.