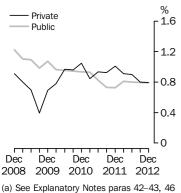

## KEY FIGURES

| Wage Price Index (WPI)<br>Total hourly rates of pay excluding bonuses | Sep Qtr 2012 to<br>Dec Qtr 2012<br>% change | Dec Qtr 2011 to<br>Dec Qtr 2012<br>% change |  |
|-----------------------------------------------------------------------|---------------------------------------------|---------------------------------------------|--|
| Trend(a)                                                              |                                             |                                             |  |
| Australia                                                             | 0.8                                         | 3.4                                         |  |
| Sector                                                                |                                             |                                             |  |
| Private                                                               | 0.8                                         | 3.4                                         |  |
| Public                                                                | 0.8                                         | 3.2                                         |  |
| Original                                                              |                                             |                                             |  |
| Australia                                                             | 0.7                                         | 3.4                                         |  |
| Sector                                                                |                                             |                                             |  |
| Private                                                               | 0.7                                         | 3.4                                         |  |
| Public                                                                | 0.6                                         | 3.2                                         |  |
|                                                                       |                                             |                                             |  |

#### TOTAL HOURLY RATES OF PAY EXCLUDING BONUSES

QUARTERLY CHANGE (SEP QTR 2012 TO DEC QTR 2012)

- The index for all employee jobs in Australia rose 0.8%, in trend terms.
- The rises in indexes (in original terms) at the industry level ranged from 0.3% for Accommodation and food services; and Education and training to 1.4% for Information media and telecommunications.

#### ANNUAL CHANGE (DEC QTR 2011 TO DEC QTR 2012)

- The rise in the trend index through the year to the December quarter 2012 for all employee jobs was 3.4%.
- Rises in the original indexes through the year to the December quarter 2012 at the industry level ranged from 2.2% for Accommodation and food services to 5.1% for Mining.

## COMMENTARY

| WAGE PRICE INDEXES<br>Australia/Sector (trend) | In the December quarter 2012, the Public sector, Private sector and All sectors wage price indexes rose 0.8%.                                                                                                                                                                                                                                                                                                                                                                                                                                                                                                                                                                                                                                                                                                                                                                                                                                                                                                                         |  |  |  |  |  |  |
|------------------------------------------------|---------------------------------------------------------------------------------------------------------------------------------------------------------------------------------------------------------------------------------------------------------------------------------------------------------------------------------------------------------------------------------------------------------------------------------------------------------------------------------------------------------------------------------------------------------------------------------------------------------------------------------------------------------------------------------------------------------------------------------------------------------------------------------------------------------------------------------------------------------------------------------------------------------------------------------------------------------------------------------------------------------------------------------------|--|--|--|--|--|--|
|                                                | The Public sector rise of 3.2% through the year to the December quarter was below that of the Private sector (3.4%).                                                                                                                                                                                                                                                                                                                                                                                                                                                                                                                                                                                                                                                                                                                                                                                                                                                                                                                  |  |  |  |  |  |  |
| State/Territory (original)                     | <ul> <li>The Northern Territory recorded the largest quarterly All sectors rise (1.1%) while New South Wales recorded the smallest (0.4%). Victoria (1.0%) was the only state or territory to record a rise that was larger than in the December quarter 2011 (0.9%). Quarterly rises for Tasmania (0.5%) and the Australian Capital Territory (0.7%) were the same as in the December quarter 2011. Rises through the year ranged from 3.1% for Queensland and South Australia to 4.3% for Western Australia and the Australian Capital Territory.</li> <li>In the Private sector, Victoria recorded the largest quarterly rise of 1.0%, while Tasmania recorded the smallest (0.4%). Rises through the year in the Private sector ranged from 2.8% for the Australian Capital Territory to 4.3% for Western Australia.</li> <li>In the Public sector, the Northern Territory recorded the largest quarterly rise of all states and territories (1.5%) while New South Wales recorded the smallest quarterly rise (0.3%).</li> </ul> |  |  |  |  |  |  |
|                                                | The largest through the year rise of all states and territories in the Public sector was recorded by the Australian Capital Territory (5.2%). The large through the year rise to the December quarter 2012 reflects the change in timing of pay increases due to the introduction of new Enterprise Agreements for some Australian Government agencies during the previous twelve months. The smallest through the year rise for the Public sector was recorded by South Australia (2.5%).                                                                                                                                                                                                                                                                                                                                                                                                                                                                                                                                            |  |  |  |  |  |  |